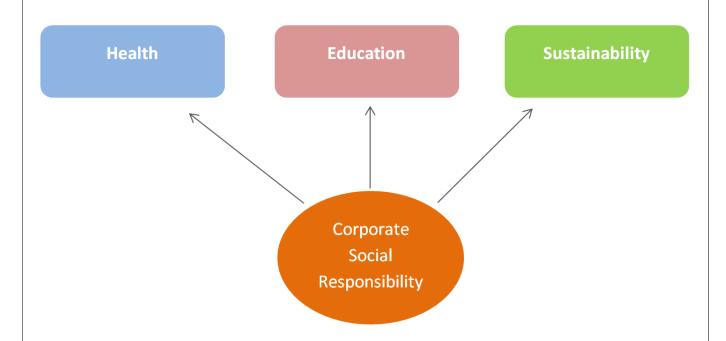

#### **Purpose**

To strengthen the community based Health & Nutritional care services and Educational approach in and around CMI FPE work areas.

#### Objective

- To strengthen the Anganwadi's services and make them child friendly model Anganwadi's.
- O To screen and treat any malnourished child in the community.
- O To strengthen the primary health services in the village by providing access to basic and speciality health services on regular basis.
- O To bring about behavioural change in hygiene practices (Hand washing & sanitation) among Anganwadi students and other school students & teachers.
- o To spread the joy of reading.